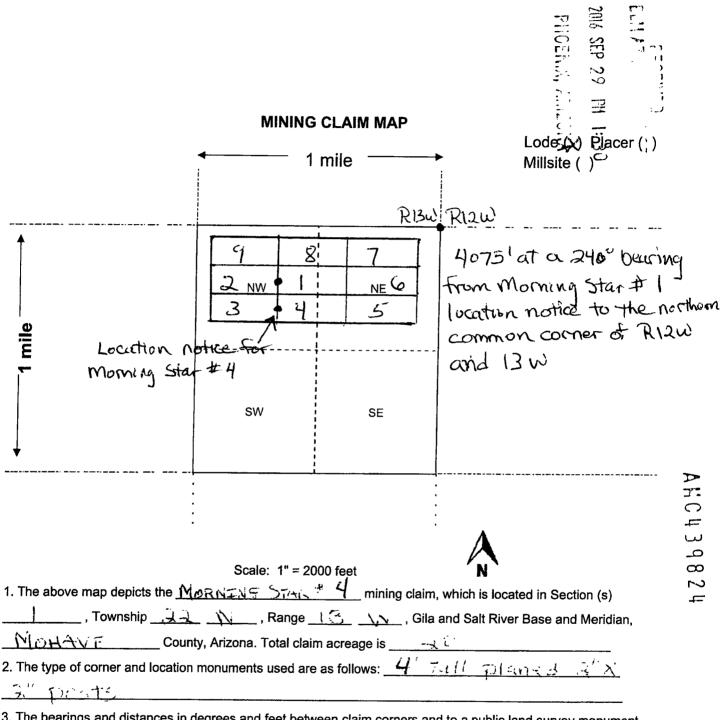

Check here if this is a change of address.

| LINE<br>NO. | AMC<br>NUMBER | CLAIM/SITE NAME  | COUNTY RECORDER<br>DATA (If available) | TWP  | RNG  | SEC |
|-------------|---------------|------------------|----------------------------------------|------|------|-----|
| 1           | 439821        | MORNING STAR #1  |                                        | 22 N | 13W  | 1   |
| 2           | 439822        | MORNING STAR #2  |                                        | 22N  | 13 W | 1   |
| 3           | 439823        | MORNING STAR #3  |                                        | 22N  | 13W  | 1   |
| 4           | 439824        | MORNING STAR #4  |                                        | 22 N | 13W  | 1   |
| 5           | 439825        | MORNING STAR #5  | 5                                      | 22N  | 13 W | 1   |
| 6           | 439826        | MORNING STAR #6  |                                        | 22 N | 13W  | 1   |
| 7           | 439827        | MORNING STAR # 7 |                                        | 22 N | 13W  | 1   |
| 8           | 43982.8       | MORNING STAR #8  |                                        | 22N  | 13 W | 1   |
| 9           | 439829        | MORNING STAR #9  |                                        | 22.N | 13 W | 1   |
| 10          |               |                  |                                        |      |      |     |