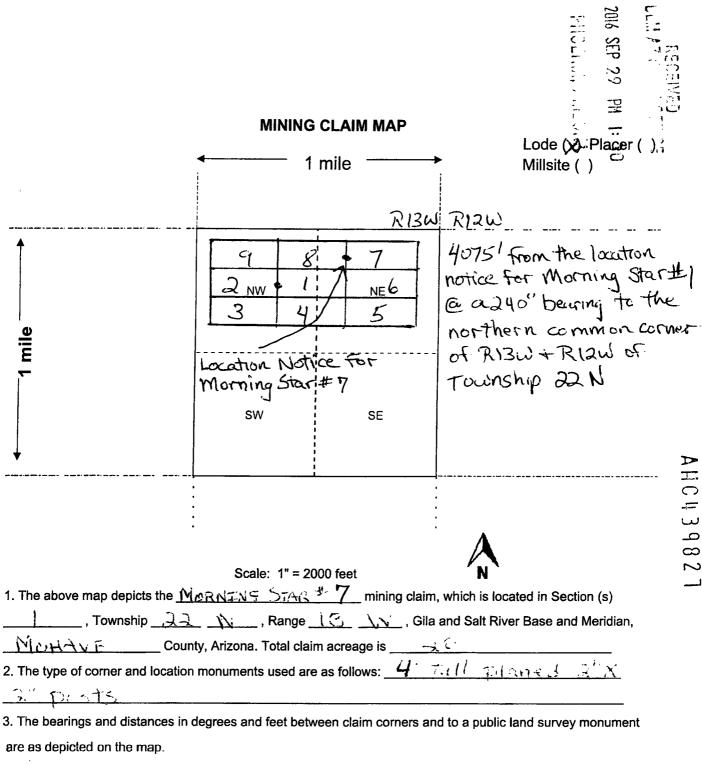

Check here if this is a change of address.

| LINE<br>NO. | AMC<br>NUMBER | CLAIM/SITE NAME  | COUNTY RECORDER<br>DATA (If available) | TWP  | RNG  | SEC |
|-------------|---------------|------------------|----------------------------------------|------|------|-----|
| 1           | 439821        | MORNING STAR #1  |                                        | 22 N | 13W  | 1   |
| 2           | 439822        | MORNING STAR #2  |                                        | 22N  | 13 W | 1   |
| 3           | 439823        | MORNING STAR #3  |                                        | 22N  | 13W  | 1   |
| 4           | 439824        | MORNING STAR #4  |                                        | 22 N | 13W  | 1   |
| 5           | 439825        | MORNING STAR #5  | 5                                      | 22N  | 13 W | 1   |
| 6           | 439826        | MORNING STAR #6  |                                        | 22 N | 13W  | 1   |
| 7           | 439827        | MORNING STAR # 7 |                                        | 22 N | 13W  | 1   |
| 8           | 43982.8       | MORNING STAR #8  |                                        | 22N  | 13 W | 1   |
| 9           | 439829        | MORNING STAR #9  |                                        | 22.N | 13 W | 1   |
| 10          |               |                  |                                        |      |      |     |