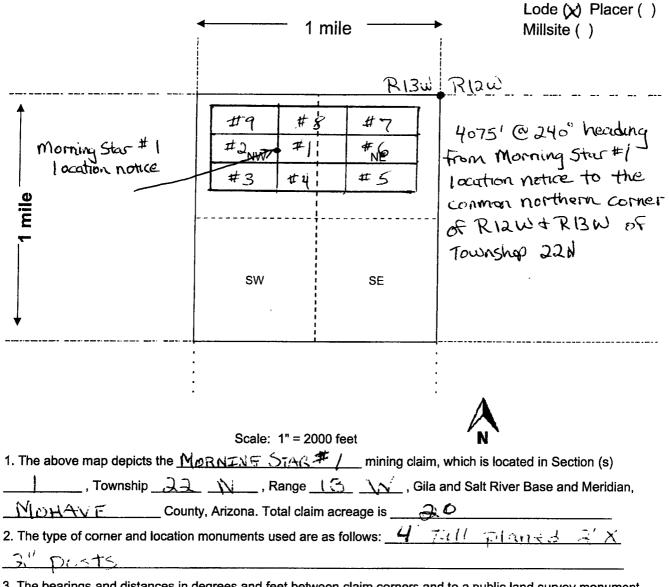

Check here if this is a change of address.

| LINE<br>NO. | AMC<br>NUMBER | CLAIM/SITE NAME  | COUNTY RECORDER<br>DATA (If available) | TWP  | RNG  | SEC |
|-------------|---------------|------------------|----------------------------------------|------|------|-----|
| 1           | 439821        | MORNING STAR #1  |                                        | 22 N | 13W  | 1   |
| 2           | 439822        | MORNING STAR #2  |                                        | 22N  | 13 W | 1   |
| 3           | 439823        | MORNING STAR #3  |                                        | 22N  | 13W  | 1   |
| 4           | 439824        | MORNING STAR #4  |                                        | 22 N | 13W  | 1   |
| 5           | 439825        | MORNING STAR #5  | 5                                      | 22N  | 13 W | 1   |
| 6           | 439826        | MORNING STAR #6  |                                        | 22 N | 13W  | 1   |
| 7           | 439827        | MORNING STAR # 7 |                                        | 22 N | 13W  | 1   |
| 8           | 43982.8       | MORNING STAR #8  |                                        | 22N  | 13 W | 1   |
| 9           | 439829        | MORNING STAR #9  |                                        | 22.N | 13 W | 1   |
| 10          |               |                  |                                        |      |      |     |