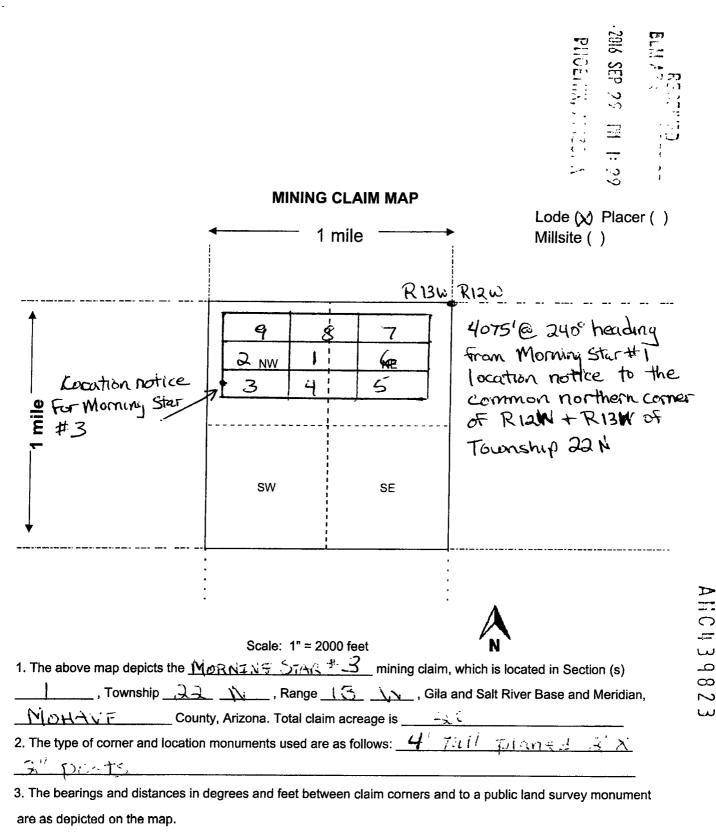

Check here if this is a change of address.

| LINE<br>NO. | AMC<br>NUMBER | CLAIM/SITE NAME  | COUNTY RECORDER<br>DATA (If available) | TWP  | RNG  | SEC |
|-------------|---------------|------------------|----------------------------------------|------|------|-----|
| 1           | 439821        | MORNING STAR #1  |                                        | 22 N | 13W  | 1   |
| 2           | 439822        | MORNING STAR #2  |                                        | 22N  | 13 W | 1   |
| 3           | 439823        | MORNING STAR #3  |                                        | 22N  | 13W  | 1   |
| 4           | 439824        | MORNING STAR #4  |                                        | 22 N | 13W  | 1   |
| 5           | 439825        | MORNING STAR #5  | 5                                      | 22N  | 13 W | 1   |
| 6           | 439826        | MORNING STAR #6  |                                        | 22 N | 13W  | 1   |
| 7           | 439827        | MORNING STAR # 7 |                                        | 22 N | 13W  | 1   |
| 8           | 43982.8       | MORNING STAR #8  |                                        | 22N  | 13 W | 1   |
| 9           | 439829        | MORNING STAR #9  |                                        | 22.N | 13 W | 1   |
| 10          |               |                  |                                        |      |      |     |