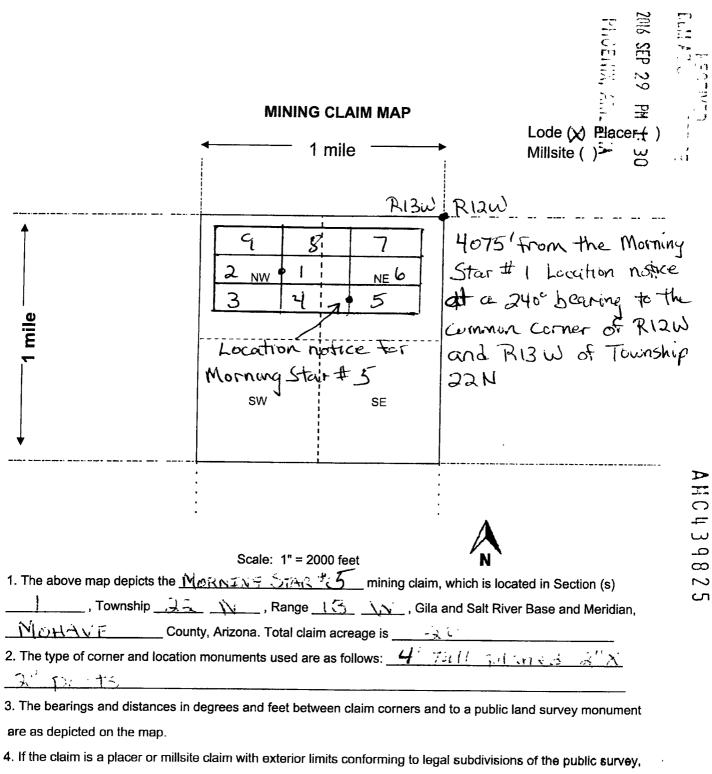

Check here if this is a change of address.

| LINE<br>NO. | AMC<br>NUMBER | CLAIM/SITE NAME  | COUNTY RECORDER<br>DATA (If available) | TWP  | RNG  | SEC |
|-------------|---------------|------------------|----------------------------------------|------|------|-----|
| 1           | 439821        | MORNING STAR #1  |                                        | 22 N | 13W  | 1   |
| 2           | 439822        | MORNING STAR #2  |                                        | 22N  | 13 W | 1   |
| 3           | 439823        | MORNING STAR #3  |                                        | 22N  | 13W  | 1   |
| 4           | 439824        | MORNING STAR #4  |                                        | 22 N | 13W  | 1   |
| 5           | 439825        | MORNING STAR #5  | 5                                      | 22N  | 13 W | 1   |
| 6           | 439826        | MORNING STAR #6  |                                        | 22 N | 13W  | 1   |
| 7           | 439827        | MORNING STAR # 7 |                                        | 22 N | 13W  | 1   |
| 8           | 43982.8       | MORNING STAR #8  |                                        | 22N  | 13 W | 1   |
| 9           | 439829        | MORNING STAR #9  |                                        | 22.N | 13 W | 1   |
| 10          |               |                  |                                        |      |      |     |